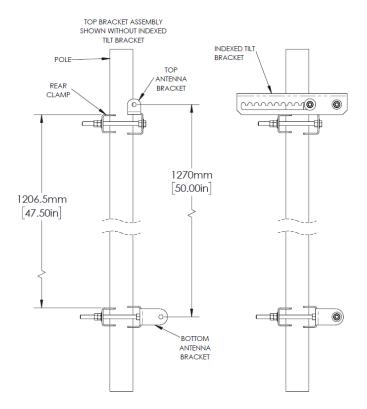

#### Step 1 – Fasten Bracket assemblies to pole:

Figure 3. Mounting bracket to pole installation - SIDE VIEW

### Step 2 – Attach antenna to brackets:

Attach the antenna onto the pole mounted bracket using the 1/2 " - 13 X 1 - 3/4" hex head.

Torque Hex Nuts to 30 ft/lb.

Copyright © 2021 – Galtronics Canada Ltd.

Proprietary Information. All rights reserved. Galtronics reserves the right to modify or amend any antenna or specification without prior notice.