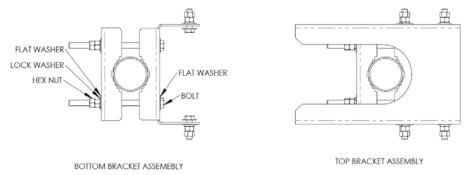

## **Assembly Drawing**

Figure 1. Exploded View of Mounting Bracket Assemblies

| Table 1 - Top Bracket Hardware |     |                                                      |
|--------------------------------|-----|------------------------------------------------------|
| ITEM                           | QTY | DESCRIPTION                                          |
| 1                              | 1   | BRACKET, INDEX                                       |
| 2                              | 1   | BRACKET, TOP FRONT                                   |
| 3                              | 2   | REAR CLAMP                                           |
| 4                              | 1   | BRACKET, BOTTOM FRONT                                |
| 5                              | 18  | WASHER, FLAT, 1/2" SCREW,<br>HDG STEEL               |
| 6                              | 4   | SCREW, HEX HEAD, 1/2"-13<br>UNC, 8" L, HDG STEEL     |
| 7                              | 10  | WASHER, SPLIT LOCK, 1/2"<br>SCREW, HDG STEEL         |
| 8                              | 24  | NUT, HEX, 1/2"-13 UNC,<br>HDG STEEL                  |
| 9                              | 6   | SCREW, HEX HEAD, 1/2"-13<br>UNC, 1-3/4" L, HDG STEEL |
| 10                             | 2   | WASHER, FLAT, 1/2" SCREW,<br>1.5" OD, HDG STEEL      |