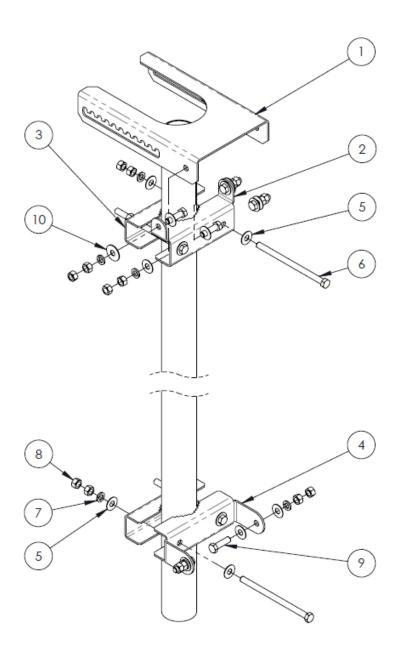

## **Assembly Drawing**

Figure 1. Exploded View of Mounting Bracket Assemblies

| Table 1 - Top Bracket Hardware |     |                                                      |
|--------------------------------|-----|------------------------------------------------------|
| ITEM                           | QTY | DESCRIPTION                                          |
| 1                              | 1   | BRACKET, INDEX                                       |
| 2                              | 1   | BRACKET, TOP FRONT                                   |
| 3                              | 2   | REAR CLAMP                                           |
| 4                              | 1   | BRACKET, BOTTOM FRONT                                |
| 5                              | 18  | WASHER, FLAT, 1/2" SCREW,<br>HDG STEEL               |
| 6                              | 4   | SCREW, HEX HEAD, 1/2"-13<br>UNC, 8" L, HDG STEEL     |
| 7                              | 10  | WASHER, SPLIT LOCK, 1/2"<br>SCREW, HDG STEEL         |
| 8                              | 24  | NUT, HEX, 1/2"-13 UNC,<br>HDG STEEL                  |
| 9                              | 6   | SCREW, HEX HEAD, 1/2"-13<br>UNC, 1-3/4" L, HDG STEEL |
| 10                             | 2   | WASHER, FLAT, 1/2" SCREW,<br>1.5" OD, HDG STEEL      |