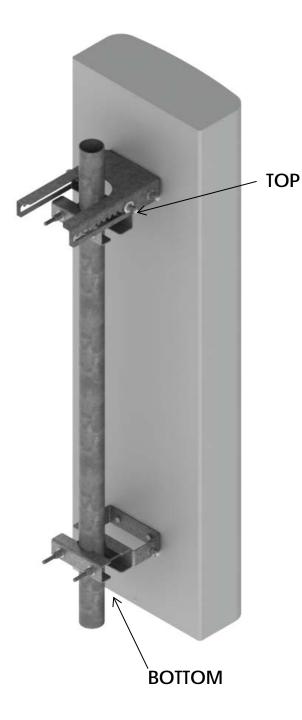

#### **DESCRIPTION:**

This steel mounting bracket is suitable for all Galtronics outdoor Base Station Panel antennas with height 6' and above, and can be assembled onto poles ranging from  $\emptyset 2.375"$  ( $\emptyset 60.3$  mm) to  $\emptyset 4.5"$  ( $\emptyset 114.3$  mm).

| Specifications               |                                                                                         |  |
|------------------------------|-----------------------------------------------------------------------------------------|--|
| Model Number                 | MK-07286                                                                                |  |
| Environmental<br>Conditions  | Outdoor                                                                                 |  |
| Weight                       | 14.0lbs (6.36kg)                                                                        |  |
| Material                     | Galvanized Steel                                                                        |  |
| Wind Speed<br>Resistance     | 150mph (240kmh)                                                                         |  |
| Pole Diameter Range          | Ø2–3/8"(Ø60.3mm) to<br>Ø4–1/2" (Ø114.3mm)                                               |  |
| Mounting Style               | Pole Mount                                                                              |  |
| Mounting Hardware to Antenna | Supplied with Bracket                                                                   |  |
| Mounting Hardware to Pole    | Supplied with Bracket                                                                   |  |
| Mounting Hardware to Wall    | Partially supplied with<br>Bracket                                                      |  |
| Down Tilt Range              | 0° to 10°                                                                               |  |
| Reversibility                | Top & bottom brackets can<br>be reversed on antenna to<br>provide uptilt (if necessary) |  |