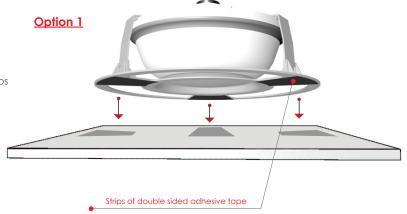

### B. Attach antenna to the above ceiling mount.

- Place the above ceiling mount with the antenna above the suspended ceiling and use either option:
- Option 1: Remove the protective film on the adhesive strips located at the bottom of the plastic support and firmly press on to the ceiling.
- Option 2: Use 3 head screws 1/8" (3mm) diameter suitable for the ceiling material (not provided).