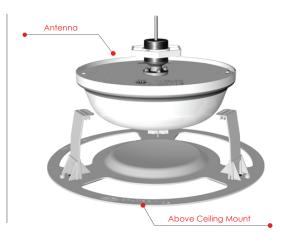

#### **DESCRIPTION:**

Galtronics' above ceiling mount offers an easy installation solution to mount Galtronics' PEAR<sup>TM</sup> M5542, M6319 antennas above suspended ceilings. Mounting hardware is not included. Make sure the selected fasteners are appropriate based on the ceiling material to which the above ceiling mount is attached to.

| Specifications                            |                                       |
|-------------------------------------------|---------------------------------------|
| Environmental Conditions                  | Indoor                                |
| Weight                                    | 0.34 lbs (155 g)                      |
| Diameter                                  | 11.2" (285mm)                         |
| Height                                    | 3.14" (80mm)                          |
| Above Ceiling Mount Color                 | White                                 |
| Above Ceiling Material                    | PC/ABS                                |
| Clearance Above Ceiling Needed            | (5.7"/145mm)                          |
| Mounting Hardware to Ceiling              | Not Included                          |
| Approved for Installation in Plenum Space | Listed & tested by Intertek/ETL       |
| Shipping Dimensions 1 unit (L x W x D)    | 11.2 x 11.2 x 1.0" (285 x 285 x 25mm) |