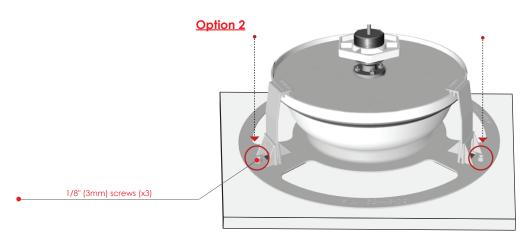

### B. Attach antenna to the above ceiling mount.

- Place the above ceiling mount with the antenna above the suspended ceiling and use either option:
- Option 1: Remove the protective film on the adhesive strips located at the bottom of the plastic support and firmly press on to the ceiling.
- Option 2: Use 3 head screws 1/8" (3mm) diameter suitable for the ceiling material (not provided).