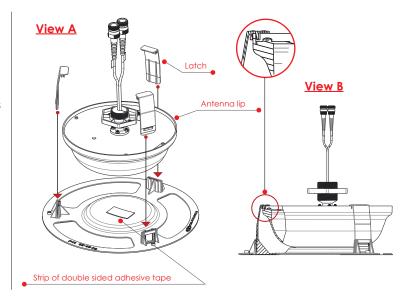

#### A. Attach antenna to the above ceiling mount.

- Remove the protective film from the double sided tape strips located inside the center of the plastic support.
- Set the antenna at the center of the plastic support and press together firmly.
- Attach the plastic Latch to the adapter plate, until a "click-sound" can be heard. (see View A)
- Verify that the Latch is placed on the antenna lip, and supports it from both sides. (see Views A & B)