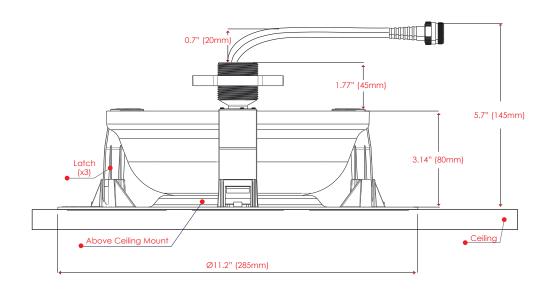

| Specifications                            |                                       |
|-------------------------------------------|---------------------------------------|
| Environmental Conditions                  | Indoor                                |
| Weight                                    | 0.34 lbs (155 g)                      |
| Diameter                                  | 11.2" (285mm)                         |
| Height                                    | 3.14" (80mm)                          |
| Above Ceiling Mount Color                 | White                                 |
| Above Ceiling Material                    | PC/ABS                                |
| Clearance Above Ceiling Needed            | (5.7"/145mm)                          |
| Mounting Hardware to Ceiling              | Not Included                          |
| Approved for Installation in Plenum Space | Listed & tested by Intertek/ETL       |
| Shipping Dimensions 1 unit (L x W x D)    | 11.2 x 11.2 x 1.0" (285 x 285 x 25mm) |