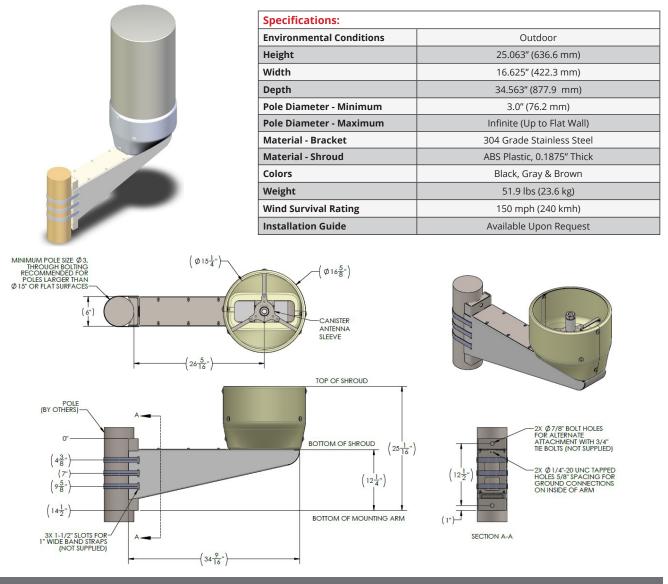

## 16" Canister Side Mount Concealment Shroud & Mounting Kit

## GS-900951

The GS-900951 side mount concealment shroud & mounting kit is suitable for use with all Galtronics 16" diameter outdoor small cell canister antennas with 1" threaded bolt mounting. The GS-900951 can be assembled onto metal, wooden or concrete poles ranging from 3.0" (76.2 mm) to the largest pole diameters of 14" or more, including flat wall surface mounting. The GS-900951 mounting bracket is constructed from weather resistant 304 grade stainless steel that resists external PIM generation, while the external shroud is constructed from heavy duty ABS plastic. The GS-900951 is available in three color options to satisfy a variety of site aesthetic requirements.

## **Ordering Options and Part Numbers**

| Description                                                     | Color                    | Part Number  | Notes                                                                                         |
|-----------------------------------------------------------------|--------------------------|--------------|-----------------------------------------------------------------------------------------------|
| 16" Canister Side Mount<br>Concealment Shroud &<br>Mounting Kit | Black (Pantone Black 6C) | GS-900951-1  | For use with any Galtronics 16" diameter canister antennas<br>using 1" threaded bolt mounting |
|                                                                 | Gray (RAL 7035)          | GS-900951-3  |                                                                                               |
|                                                                 | Brown (Pantone 4625C)    | GS-900951-34 |                                                                                               |