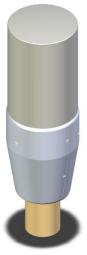

## GS-900950

The GS-900950 standard pole, top mount concealment shroud & mounting kit is suitable for use with all Galtronics 16" diameter outdoor small cell canister antennas with 1" threaded bolt mounting. The GS-900950 can be assembled onto metal, wooden or concrete poles ranging from 5.0" (127 mm) to 8.375" (212.7 mm) diameter. The GS-900950 mounting bracket is constructed from weather resistant 304 grade stainless steel that resists external PIM generation, while the external shroud is constructed from heavy duty ABS plastic. The GS-900950 is available in three color options to satisfy a variety of site aesthetic requirements.