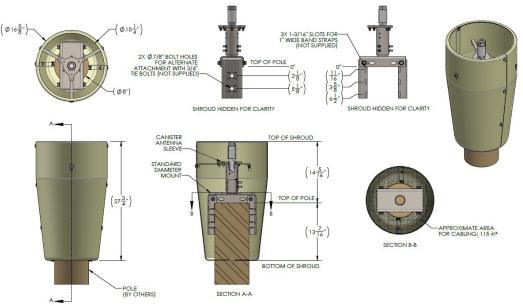

ARRANGEMENT FITS POLES Ø 5" TO Ø 8-3/8"

| Specifications:                 |                              |  |  |
|---------------------------------|------------------------------|--|--|
| Environmental Conditions        | Outdoor                      |  |  |
| Height                          | 27.75" (704.9 mm)            |  |  |
| <b>/idth</b> 16.625" (422.3 mm) |                              |  |  |
| Pole Diameter - Minimum         | 5.0" (127 mm)                |  |  |
| Pole Diameter - Maximum         | 8.375" (212.7 mm)            |  |  |
| Material - Bracket              | 304 Grade Stainless Steel    |  |  |
| Material - Shroud               | ABS Plastic, 0.1875" Thick   |  |  |
| Jumper Cable Access             | 115 sq. inches (approximate) |  |  |
| Colors                          | Black, Gray & Brown          |  |  |
| Weight                          | 37.9 lbs (17.2 kg)           |  |  |
| Wind Survival Rating            | 150 mph (240 kmh)            |  |  |
| Installation Guide              | Available Upon Request       |  |  |