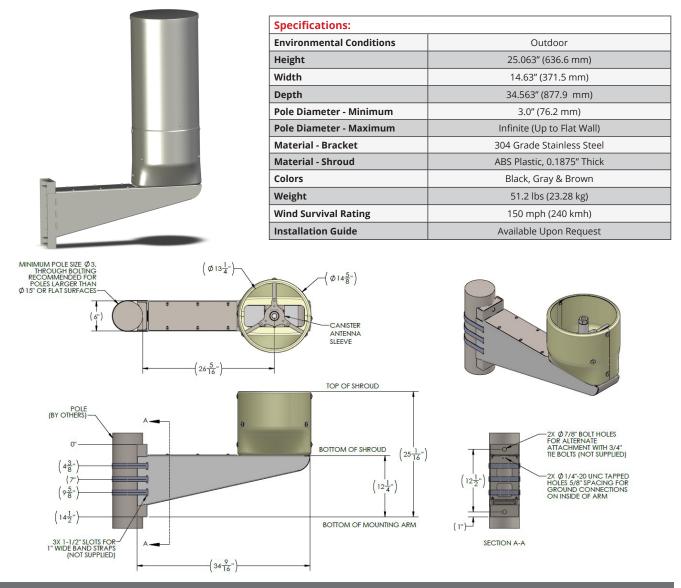

## 14.5" Canister Side Mount Concealment Shroud & Mounting Kit

## GS-900836

The GS-900836 side mount concealment shroud & mounting kit is suitable for use with all Galtronics 14.5" diameter outdoor small cell canister antennas with 1" threaded bolt mounting. The GS-900836 can be assembled onto metal, wooden or concrete poles ranging from 3.0" (76.2 mm) to the largest pole diameters of 14" or more, including flat wall surface mounting. The GS-900836 mounting bracket is constructed from weather resistant 304 grade stainless steel that resists external PIM generation, while the external shroud is constructed from heavy duty ABS plastic. The GS-900836 is available in three color options to satisfy a variety of site aesthetic requirements.