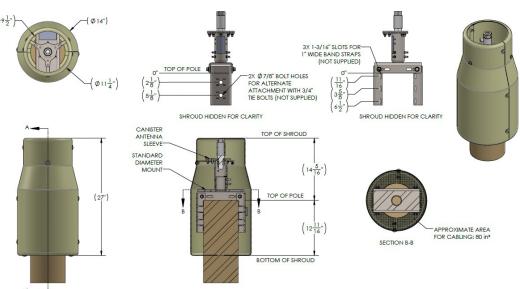

## GS-900832

The GS-900832 standard pole, top mount concealment shroud & mounting kit is suitable for use with all Galtronics 10" diameter outdoor small cell canister antennas with 1" threaded bolt mounting. The GS-900832 can be assembled onto metal, wooden or concrete poles ranging from 5.0" (127 mm) to 8.375" (212.7 mm) diameter. The GS-900832 mounting bracket is constructed from weather resistant 304 grade stainless steel that resists external PIM generation, while the external shroud is constructed from heavy duty ABS plastic. The GS-900832 is available in three color options to satisfy a variety of site aesthetic requirements.

| Specifications:          |                             |  |  |
|--------------------------|-----------------------------|--|--|
| Environmental Conditions | Outdoor                     |  |  |
| Height                   | 27.0" (685.8 mm)            |  |  |
| Width                    | 14.0" (355.6 mm)            |  |  |
| Pole Diameter - Minimum  | 5.0" (127 mm)               |  |  |
| Pole Diameter - Maximum  | 8.375" (212.7 mm)           |  |  |
| Material - Bracket       | 304 Grade Stainless Steel   |  |  |
| Material - Shroud        | ABS Plastic, 0.1875" Thick  |  |  |
| Jumper Cable Access      | 80 sq. inches (approximate) |  |  |
| Colors                   | Black, Gray & Brown         |  |  |
| Weight                   | 36.9 lbs (16.8 kg)          |  |  |
| Wind Survival Rating     | 150 mph (240 kmh)           |  |  |
| Installation Guide       | Available Upon Request      |  |  |