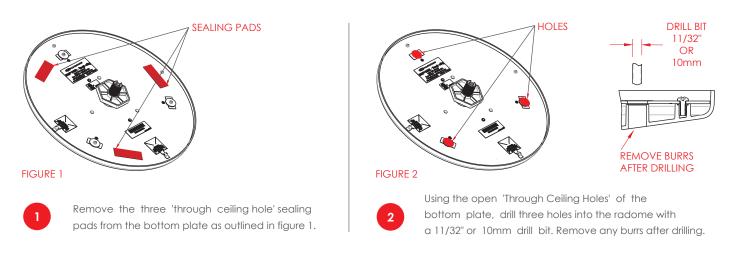

# Through Ceiling Mount Kit for \$4935, \$5379, \$6360

Through Ceiling Installation

## **INSTALLATION STEPS:**

Copyright © 2016 – Galtronics Corporation Ltd.

Proprietary Information. All rights reserved. Galtronics reserves the right to modify or amend any antenna or specification without prior notice.