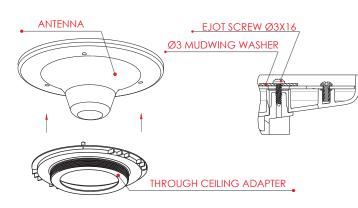

#### FIGURE 3

3

Attach the 'Through Ceiling Adapter' to the antenna and fasten it as outlined in figure 3 using the three self-taper screws and washer provided with the mounting kit. Tightening torque 8.8Lb\*In (1Nm)