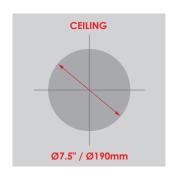

# FIGURE 4

Cut a hole of Ø7.5" / 190mm diameter into the ceiling where the antenna shall be installed.