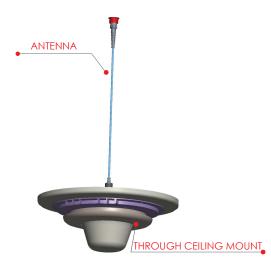

## **DESCRIPTION:**

Through ceiling mounting conceals the antenna with only the nose protruding through the ceiling. The base plate is hidden above the false ceiling which results in a 40% reduction of the visibile antenna footprint . This through ceiling mount is suitable for tile thickness range from 0.55" to 0.82" (14mm to 22mm)

### PEAR ANTENNA WITH THROUGH CEILING ADAPTER

Place the antenna with attached 'Through Ceiling Adapter' through the hole in the ceiling and fasten the antenna to the ceiling with the 'Through Ceiling Cover' provided.