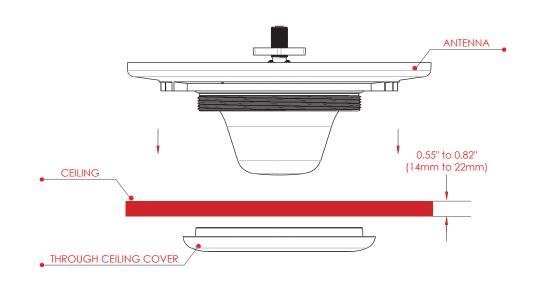

### PEAR ANTENNA WITH THROUGH CEILING ADAPTER

Place the antenna with attached 'Through Ceiling Adapter' through the hole in the ceiling and fasten the antenna to the ceiling with the 'Through Ceiling Cover' provided.