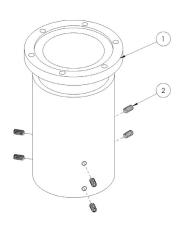

Top Mount Bracket, Stubby

| Parts List:                   |      |                                        |  |  |
|-------------------------------|------|----------------------------------------|--|--|
| ITEM NO.                      | QTY. | DESCRIPTION                            |  |  |
| 1 1 BRACKET, WHIP ANTENNA, PO |      | BRACKET, WHIP ANTENNA, POLE TOP        |  |  |
| 2                             | 6    | SET SCREW, 1/4"-20 UNC, .5" L, 18-8 SS |  |  |