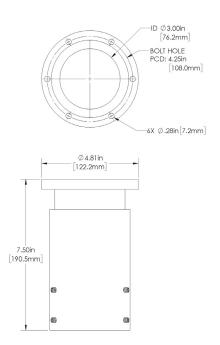

| Specifications:          |                   |  |
|--------------------------|-------------------|--|
| Environmental Conditions | Outdoor           |  |
| Weight                   | 4.0 lbs (1.8 kg)  |  |
| Height                   | 7.5" (190.5 mm)   |  |
| Outside Diameter         | 4.8" (122.2 mm)   |  |
| Material                 | Aluminum          |  |
| Wind Survival Rating     | 150 mph (240 kmh) |  |