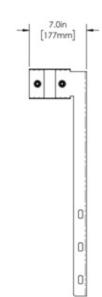

| Specifications:                 |                                            |  |  |  |
|---------------------------------|--------------------------------------------|--|--|--|
| <b>Environmental Conditions</b> | Outdoor                                    |  |  |  |
| Weight                          | 4.1 lbs (1.9 kg)                           |  |  |  |
| Dimensions (LxHxW)              | 7.0" X 27.7" X 4.1" (177mm X 704mm X 103m) |  |  |  |
| Pole Diameter Range             | 4" (101mm) to 8" (203mm)                   |  |  |  |
| Material                        | Steel                                      |  |  |  |
| Wind Survival Rating            | 150 mph (240 kmh)                          |  |  |  |
| Mounting Hardware to Antenna    | Supplied with Bracket                      |  |  |  |
| Mounting Hardware to Pole       | Not Supplied with Bracket                  |  |  |  |