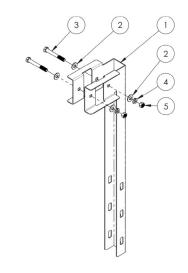

Side Mount Bracket

| Parts List: |      |                               |  |
|-------------|------|-------------------------------|--|
| ITEM NO.    | QTY. | DESCRIPTION                   |  |
| 1           | 1    | Bracket                       |  |
| 2           | 4    | 3/8" Flat Washer, SS          |  |
| 3           | 2    | 3/8"-16 UNC x 3" Hex Bolt, SS |  |
| 4           | 2    | 3/8" Spring Lock Washer, SS   |  |
| 5           | 2    | 3/8"-16 UNC Hex Nut, SS       |  |