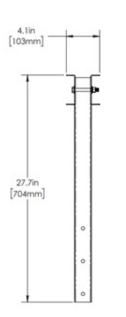

| Specifications:                 |                                            |  |  |  |
|---------------------------------|--------------------------------------------|--|--|--|
| <b>Environmental Conditions</b> | Outdoor                                    |  |  |  |
| Weight                          | 4.1 lbs (1.9 kg)                           |  |  |  |
| Dimensions (LxHxW)              | 7.0" X 27.7" X 4.1" (177mm X 704mm X 103m) |  |  |  |
| Pole Diameter Range             | 4" (101mm) to 8" (203mm)                   |  |  |  |
| Material                        | Steel                                      |  |  |  |
| Wind Survival Rating            | 150 mph (240 kmh)                          |  |  |  |
| Mounting Hardware to Antenna    | Supplied with Bracket                      |  |  |  |
| Mounting Hardware to Pole       | Not Supplied with Bracket                  |  |  |  |