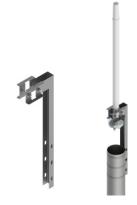

## MK-06696 Side Mount Bracket

This steel mounting bracket is suitable for outdoor Whip antennas with  $\emptyset 2.4$ " connector housing, and is recommended for assembly onto poles ranging from 4" (101mm) to 8"(203mm) diameter.

Side Mount Bracket

| Parts List: |      |                               |  |
|-------------|------|-------------------------------|--|
| ITEM NO.    | QTY. | DESCRIPTION                   |  |
| 1           | 1    | Bracket                       |  |
| 2           | 4    | 3/8" Flat Washer, SS          |  |
| 3           | 2    | 3/8"-16 UNC x 3" Hex Bolt, SS |  |
| 4           | 2    | 3/8" Spring Lock Washer, SS   |  |
| 5           | 2    | 3/8"-16 UNC Hex Nut, SS       |  |