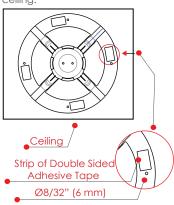

### **B.** Attach antenna assemble to ceiling.

 Place the above ceiling mount with the antenna above the ceiling and use either option.

**Option 1:** Use four head screws 8/32" (6mm) diameter suitable for the ceiling material (not provided)

**Option 2:** Remove the protective film on the adhesive strips located at the bottom of the plastic support and firmly press on to the ceiling.

Copyright © 2017 – Galtronics Corporation Ltd.