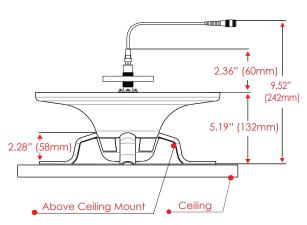

| Specifications                                                              |                  |
|-----------------------------------------------------------------------------|------------------|
| Model Number                                                                | 62-40-09         |
| Environmental Conditions                                                    | Indoor           |
| Weight                                                                      | 0.34 lbs (155 g) |
| Diameter                                                                    | 12.5" (320mm)    |
| Height                                                                      | 2.28" (58mm)     |
| Hard Ceiling Mount Color                                                    | White            |
| Hard Ceiling Material                                                       | PC/ABS           |
| Height Added By Above Ceiling Mount                                         | 0.31" (8mm)      |
| Total Height (Antenna/Above Ceiling Mount)                                  | 5.19" (132mm)    |
| Clearance above ceiling needed                                              | 9.52" (242mm)    |
| Mounting Hardware                                                           | Not Included     |
| Approved for Installation in Plenum Space / Listed & tested by Intertek/ETL |                  |