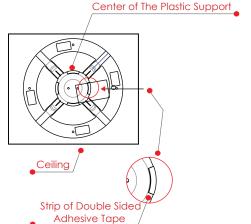

## A. Attach antenna to above ceiling mount.

- Use alcohol to clean the top of the antenna radome.
- Remove the protective film from the double sided tape strips located inside the center of the plastic support.
- Insert the antenna radome into the plastic support and press together firmly.