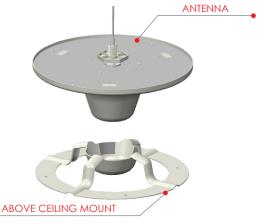

# **Above Ceiling Mount**

For PEAR™ \$4935, \$5491, \$6338, M4969 Above Ceiling Installation

#### **DESCRIPTION:**

Galtronics' above ceiling mount offers an easy installation solution to mount Galtronics' PEAR \$4935, \$5491, \$6338, M4969 antennas above ceilings. Mounting hardware is not included. Make sure the selected fasteners are appropriate based on the ceiling material to which the above ceiling mount is attached to.