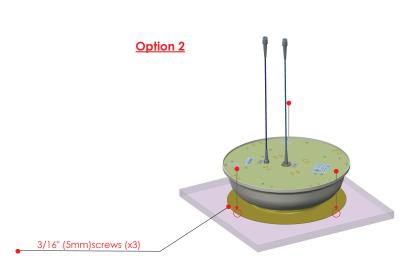

### B. Attach antenna assembly to the ceiling.

- Place the above ceiling mount with the antenna above the suspended ceiling and use either option:
- Option 1: Remove the protective film on the adhesive strips located at the bottom of the plastic support and firmly press on to the ceiling.
- **Option 2**: Use 3 head screws 3/16" (5mm) diameter suitable for the ceiling material (not provided).