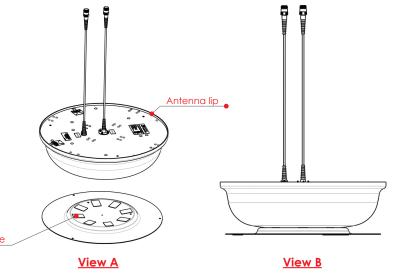

## A. Attach antenna to the above ceiling mount.

- Remove the protective film from the double sided tape strips located inside the center of the plastic support.
- Set the antenna at the center of the plastic support and press together firmly.