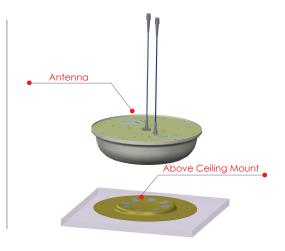

### **DESCRIPTION:**

Galtronics' above ceiling mount offers an easy installation solution to mount Galtronics' PEAR<sup>TM</sup> M4936, M6230 antennas above suspended ceilings. Mounting hardware is not included. Make sure the selected fasteners are appropriate based on the ceiling material to which the above ceiling mount is attached to.

# Above Ceiling Mount for PEAR™ M4936, M6230