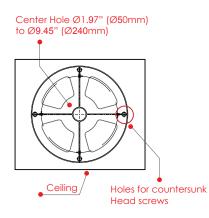

# Α.

Cut a hole with a diameter between Ø1.97" (Ø50mm) to Ø9.45" (Ø240mm) into the ceiling and mark 4 holes for countersunk head screws.