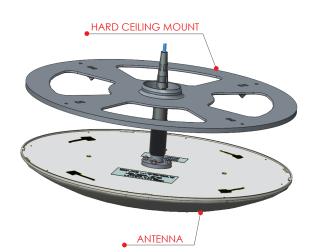

# Hard Ceiling Mount

For PEAR™ S5606, S6326, M6286 Hard Ceiling Installation

# **DESCRIPTION:**

Galtronics' hard ceiling mount offers an easy installation solution to mount Galtronics' PEAR S5606, S6326, M6286 antenna to hard ceilings not requiring a second access hole. *Mounting hardware is not included*. Make sure the selected fasteners are appropriate based on the ceiling material to which the hard ceiling mount is attached to. The hard ceiling mount adds 0.17" (4.5mm) to the antenna height.