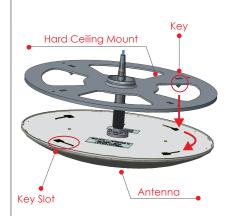

# Β.

Center the hard ceiling adapter above the center hole and attach it with 4 countersunk head screws 1/8" (3.80mm) diameter suitable for the ceiling material (not provided).

C.

Raise the antenna towards the Hard Ceiling Mount. Insert the Key to the Key Slot, and turn the antenna as shown in below illustration