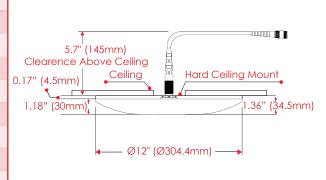

#### **Specifications**

| opeenications                        |                                   |
|--------------------------------------|-----------------------------------|
| Model Number                         | 62-37-09                          |
| Environmental Conditions             | Indoor                            |
| Weight                               | 0.25 lbs (114g)                   |
| Diameter                             | 12" (304mm)                       |
| Hard Ceiling Mount Color             | White*                            |
| Hard Ceiling Material                | PC/ABS (halogen free)             |
| Center Hole Diameter                 | Ø1.97" (Ø50mm) to Ø9.45" (Ø240mm) |
| Clearence Above Ceiling              | 5.7" (145mm)                      |
| Height Added By Haed Ceiling Ma      | ount 0.17" (4.5mm)                |
| Total Height (Antenna & Hard Ceiling | Mount) 1.36" (34.5mm)             |
| Mounting Hardware                    | Not Included                      |
|                                      |                                   |