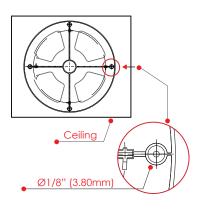

# Β.

Center the hard ceiling adapter above the center hole and attach it with 4 countersunk head screws 1/8" (3.80mm) diameter suitable for the ceiling material (not provided).

C.

Raise the antenna towards the Hard Ceiling Mount. Insert the Key to the Key Slot, and turn the antenna as shown in below illustration