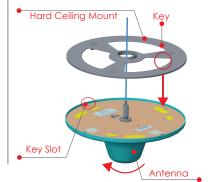

## С.

Raise the antenna towards the Hard Ceiling MountMount in the direction shawn. Line up the Key ta the Key slot as shown. Hold the antenna base against the face of the ceiling mount and turn the antenna in the counter clockwise direction to lock it in place. Make sure the edges of both parts are aligned.