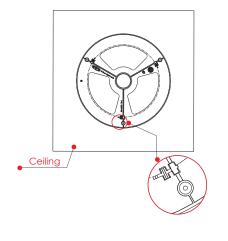

### Α.

Cut a hole with a diameter between 02.36" (060mm) to 07.87" (0200mm) into the ceiling and mark 3 holes for countersunk head screws.

#### Β.

Center the hard ceiling adapter above the center hole and attach it with 3 countersunk head screws 1/8" (3.80mm) diameter suitable for the ceiling material (not provided).