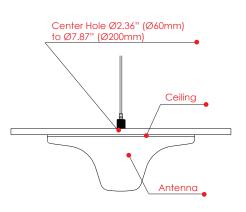

| S | be | ci | ic | at | io | ns |
|---|----|----|----|----|----|----|
|   |    |    |    |    |    |    |

| opeenieunene                               |                                  |  |  |
|--------------------------------------------|----------------------------------|--|--|
| Model Number                               | 62-54-09                         |  |  |
| Environmental Conditions                   | Indoor                           |  |  |
| Weight                                     | 0.33 lbs (150 g)                 |  |  |
| Diameter                                   | Ø13.2" (Ø335mm)                  |  |  |
| Hard Ceiling Mount Color                   | White*                           |  |  |
| Hard Ceiling Material                      | PC/ABS (halogen free)            |  |  |
| Center Hole Diameter                       | 2.36" (Ø60mm) to Ø7.87" (Ø200mm) |  |  |
| Total Height (Antenna/Above Ceiling Mount) | 5.06" (128.5mm)                  |  |  |
| Clearence Above Ceiling                    | 5.7" (115mm)                     |  |  |
| Mounting Hardware                          | Not Included                     |  |  |
| Height Added By Hard Ceiling Mount         | 0.17" (4.5mm)                    |  |  |

### Α.

Cut a hole with a diameter between 02.36" (060mm) to 07.87" (0200mm) into the ceiling and mark 3 holes for countersunk head screws.