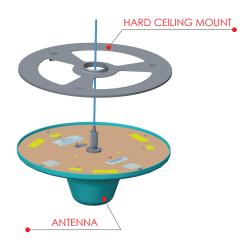

#### Assembly Instructions for the \$4935, \$5491, \$6338 Hard Ceiling Adapter:

### Α.

Cut a hole with a diameter between 02.36" (060mm) to 07.87" (0200mm) into the ceiling and mark 3 holes for countersunk head screws.

#### Β.

Center the hard ceiling adapter above the center hole and attach it with 3 countersunk head screws 1/8" (3.80mm) diameter suitable for the ceiling material (not provided).

## С.

Raise the antenna towards the Hard Ceiling MountMount in the direction shawn. Line up the Key ta the Key slot as shown. Hold the antenna base against the face of the ceiling mount and turn the antenna in the counter clockwise direction to lock it in place. Make sure the edges of both parts are aligned.