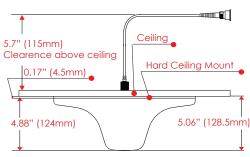

## **DESCRIPTION:**

Galtronics' above ceiling mount offers an easy installation solution to mount Galtronics' PEAR \$4935, \$5491, \$6338 antenna to hard ceilings not requiring a second access hole. Mounting hardware is not included. Make sure the selected fasteners are appropriate based on the ceiling material to which the hard ceiling mount is attached to. The hard ceiling mount ads 0.17" (4.5mm) to the antenna height.

| S | be | ci | ic | at | io | ns |
|---|----|----|----|----|----|----|
|   |    |    |    |    |    |    |

| opeenieunene                               |                                  |  |  |
|--------------------------------------------|----------------------------------|--|--|
| Model Number                               | 62-54-09                         |  |  |
| Environmental Conditions                   | Indoor                           |  |  |
| Weight                                     | 0.33 lbs (150 g)                 |  |  |
| Diameter                                   | Ø13.2" (Ø335mm)                  |  |  |
| Hard Ceiling Mount Color                   | White*                           |  |  |
| Hard Ceiling Material                      | PC/ABS (halogen free)            |  |  |
| Center Hole Diameter                       | 2.36" (Ø60mm) to Ø7.87" (Ø200mm) |  |  |
| Total Height (Antenna/Above Ceiling Mount) | 5.06" (128.5mm)                  |  |  |
| Clearence Above Ceiling                    | 5.7" (115mm)                     |  |  |
| Mounting Hardware                          | Not Included                     |  |  |
| Height Added By Hard Ceiling Mount         | 0.17" (4.5mm)                    |  |  |