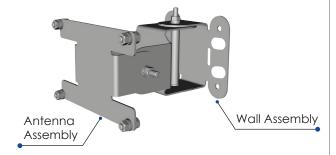

## **DESCRIPTION:**

Galtronics swivel mounting bracket offers an easy installation solution to mount Galtronics' PEAR panel antennas to either a pole or a wall. The mounting bracket allows a tilt of up to +/-45deg in the horizontal as well as in the vertical plane.

## **Mounting Options for Installation**

The mounting bracket offers following options for installation (mounting hardware to wall/pole NOT included)

- Wall mount using 4x screws (A)
- Pole mount using 2x U-Bolts suitable for 2" poles (B)
- Pole mount using a hose clamp (C)