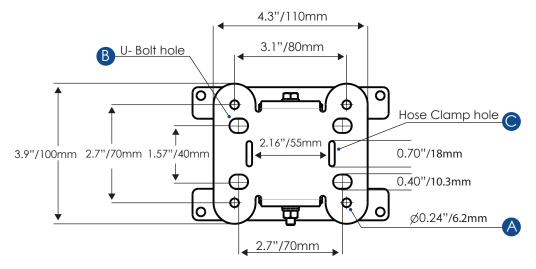

## **Mounting Options for Installation**

The mounting bracket offers following options for installation (mounting hardware to wall/pole NOT included)

- Wall mount using 4x screws (A)
- Pole mount using 2x U-Bolts suitable for 2" poles (B)
- Pole mount using a hose clamp (C)