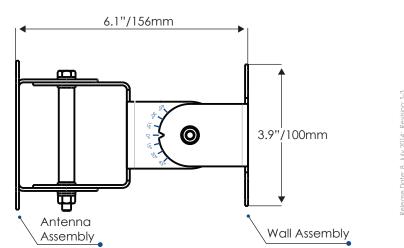

| Specifications                 |                                      |
|--------------------------------|--------------------------------------|
| Model Number                   | 62-29-03                             |
| Possible Tilt                  | Up To 45° For Left/Right and Up/Down |
| Operating Temperature          | -40°F to +158°F (-40° to +70°C)      |
| Mounting Style                 | Wall / Pole Mounting                 |
| Material                       | Aluminum                             |
| Weight                         | ~ 1.32 lbs (0.6 Kg) ~                |
| Dimensions                     | 6.14" / 3.9" (156mm/100mm)           |
| Mounting Hardware to Antenna   | Included                             |
| Mounting Hardware to Pole/Wall | Not Included                         |