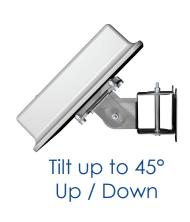

## **DESCRIPTION:**

Galtronics swivel mounting bracket offers an easy installation solution to mount Galtronics' PEAR panel antennas to either a pole or a wall. The mounting bracket allows a tilt of up to +/-45deg in the horizontal as well as in the vertical plane.

| Specifications                 |                                      |
|--------------------------------|--------------------------------------|
| Model Number                   | 62-29-03                             |
| Possible Tilt                  | Up To 45° For Left/Right and Up/Down |
| Operating Temperature          | -40°F to +158°F (-40° to +70°C)      |
| Mounting Style                 | Wall / Pole Mounting                 |
| Material                       | Aluminum                             |
| Weight                         | ~ 1.32 lbs (0.6 Kg) ~                |
| Dimensions                     | 6.14" / 3.9" (156mm/100mm)           |
| Mounting Hardware to Antenna   | Included                             |
| Mounting Hardware to Pole/Wall | Not Included                         |