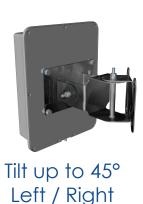

## **DESCRIPTION:**

Galtronics swivel mounting bracket offers an easy installation solution to mount Galtronics' PEAR panel antennas to either a pole or a wall. The mounting bracket allows a tilt of up to +/-45deg in the horizontal as well as in the vertical plane.

| Specifications                 |                                      |
|--------------------------------|--------------------------------------|
| Model Number                   | 62-29-03                             |
| Possible Tilt                  | Up To 45° For Left/Right and Up/Down |
| Operating Temperature          | -40°F to +158°F (-40° to +70°C)      |
| Mounting Style                 | Wall / Pole Mounting                 |
| Material                       | Aluminum                             |
| Weight                         | ~ 1.32 lbs (0.6 Kg) ~                |
| Dimensions                     | 6.14" / 3.9" (156mm/100mm)           |
| Mounting Hardware to Antenna   | Included                             |
| Mounting Hardware to Pole/Wall | Not Included                         |