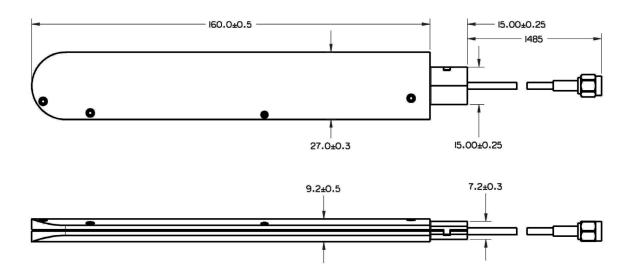

## **Quad Band Printed** Dipole Antenna [SMA(M) Connector, 850 | 900 | 1800 | 1900 MHz]

| Parameter                       | Specification                                                                                      |
|---------------------------------|----------------------------------------------------------------------------------------------------|
| Antenna Type                    | Quad Band Printed Dipole                                                                           |
| Part Number                     | 020930136-2630N1                                                                                   |
| Description                     | $\frac{1}{2}$ wave printed dipole antenna in hard plasticase with coax cable with SMA(M) connector |
| Connector Type                  | SMA(M) connector                                                                                   |
| Dimensions                      | 9.2mm x 27mm x 160mm (w/o cable)                                                                   |
| Weight                          | 42 gr                                                                                              |
| Color                           | black                                                                                              |
| Frequency Band (MHz)            | 824-894   890-960   1710-1880   1850-1990                                                          |
| VSWR                            | 2.5:1                                                                                              |
| Gain (Typical Peak)             | 0 dBi                                                                                              |
| RoHS                            | Compliant                                                                                          |
| Impedance                       | 50 Ohm                                                                                             |
| Power (Maximum)                 | 4 WATT                                                                                             |
| <b>Environmental Conditions</b> | Indoor / Outdoor                                                                                   |
| Operating Temperature           | -30° to +80°C                                                                                      |