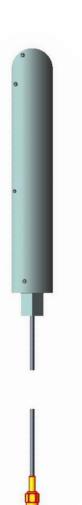

## **Quad Band Printed** Dipole Antenna [SMA(M) Connector, 850 | 900 | 1800 | 1900 MHz]

| Parameter                       | Specification                                                                                      |
|---------------------------------|----------------------------------------------------------------------------------------------------|
| Antenna Type                    | Quad Band Printed Dipole                                                                           |
| Part Number                     | 020930136-2630N1                                                                                   |
| Description                     | $\frac{1}{2}$ wave printed dipole antenna in hard plasticase with coax cable with SMA(M) connector |
| Connector Type                  | SMA(M) connector                                                                                   |
| Dimensions                      | 9.2mm x 27mm x 160mm (w/o cable)                                                                   |
| Weight                          | 42 gr                                                                                              |
| Color                           | black                                                                                              |
| Frequency Band (MHz)            | 824-894   890-960   1710-1880   1850-1990                                                          |
| VSWR                            | 2.5:1                                                                                              |
| Gain (Typical Peak)             | 0 dBi                                                                                              |
| RoHS                            | Compliant                                                                                          |
| Impedance                       | 50 Ohm                                                                                             |
| Power (Maximum)                 | 4 WATT                                                                                             |
| <b>Environmental Conditions</b> | Indoor / Outdoor                                                                                   |
| Operating Temperature           | -30° to +80°C                                                                                      |